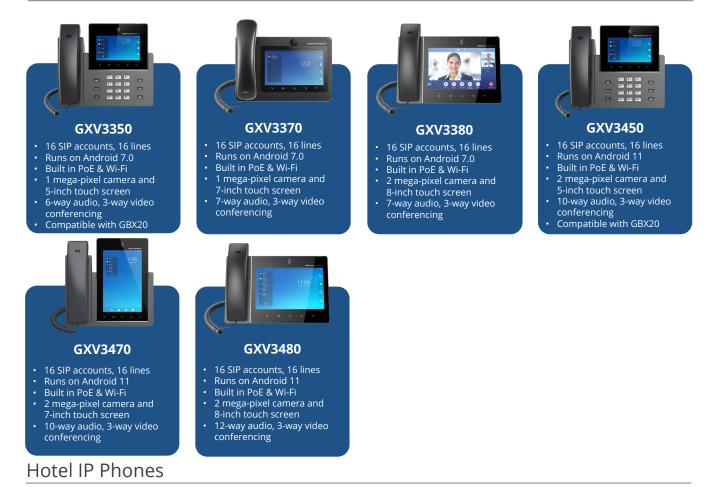

## **GXP Series IP Phones**

## **GXV IP Video Phones**

- GHP611W)
- Includes 1x 100Mbps network port with PoE (GHP610 & GHP611)
- Swappable faceplates

- GHP621W) Includes 1x 100Mbps network port with
- PoE (GHP620 & GHP621)
- Swappable faceplates