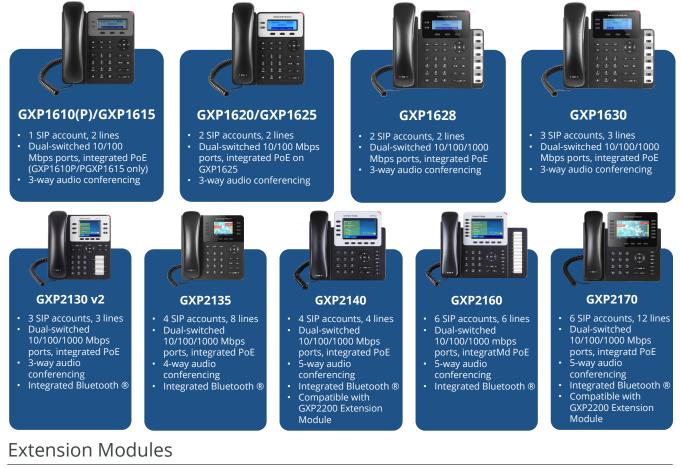

stream products individually or in batches, including device management, account management, device configuration, firmware upgrades, device monitoring, intelligent alarms, and statistical analysis. Visit gdms.cloud to sign up for free.



# UC + Networking Convergence







## Long-Range Weatherproof Wi-Fi Access Points



## Wi-Fi and Wired Routers





Manage up to 100 GWN Access Points



- Built-in VPN support
- 2.2Gbps NAT throughput Manage up to 100 GWN Access Points



#### **GWN7003**

- 9x Gigabit Ethernet ports
- 2x 2.5 Gigabit SFP ports
- Built-in VPN support
- 2.2Gbps NAT throughput Manage up to 150 GWN Access Points

## **Network Switches**



#### 5

# **Unified Communications -** IP Voice & Video Phones

GRP Series Carrier-Grade IP Phones





## **GXP Series IP Phones**





#### GXP2200 EXT

- 128x384 backlit LCD display
  20 per page (each module contains 2 pages, for up to 40 lines per module)
- Connect 4 modules for up to 160 contacts/extensions



- contains 2 pages, for up to 40 lines per module)
- Connect 4 modules for up to 160 contacts/extensions



## **GXV IP Video Phones**





- GHP611W)
- Includes 1x 100Mbps network port with PoE (GHP610 & GHP611)
- Swappable faceplates

- GHP621W) Includes 1x 100Mbps network port with
- PoE (GHP620 & GHP621)
- Swappable faceplates

- GHP630(W) & GHP631(W)
- GHP631W)
- Includes 1x 100Mbps network port with PoE (GHP630 & GHP631)
- 3.5 in. 480x320 color LCD screen



### Wi-Fi Cordless IP Phones





## **Unified Communications -** IP PBX Solutions



## UCM6300 & UCM6300A Series IP PBX

- UCM6300 Series: Suppo