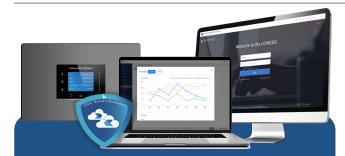

## Grandstream Device Management System

GDMS is a free zero-touch cloud provisioning and management system that provides easy-to-use enterprise-level tools to manage all Grandstream products before, during and after deployment. GDMS offers a centralized interface to provision, manage, monitor and troubleshoot Grandstream products individually or in batches, including device management, account management, device configuration, firmware upgrades, device monitoring, intelligent alarms, and statistical analysis. Visit gdms.cloud to sign up for free.