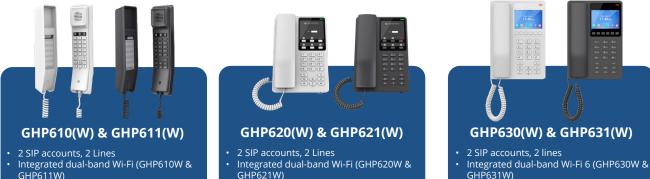

## **GXV IP Video Phones**

- GHP611W)
- Includes 1x 100Mbps network port with PoE (GHP610 & GHP611)
- Swappable faceplates

- GHP621W) Includes 1x 100Mbps network port with
- PoE (GHP620 & GHP621)
- Swappable faceplates

- GHP630(W) & GHP631(W)
- GHP631W)
- Includes 1x 100Mbps network port with PoE (GHP630 & GHP631)
- 3.5 in. 480x320 color LCD screen