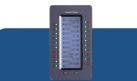

#### GXP2200 EXT

- 128x384 backlit LCD display
  20 per page (each module contains 2 pages, for up to 40 lines per module)
- Connect 4 modules for up to 160 contacts/extensions

- contains 2 pages, for up to 40 lines per module)
- Connect 4 modules for up to 160 contacts/extensions