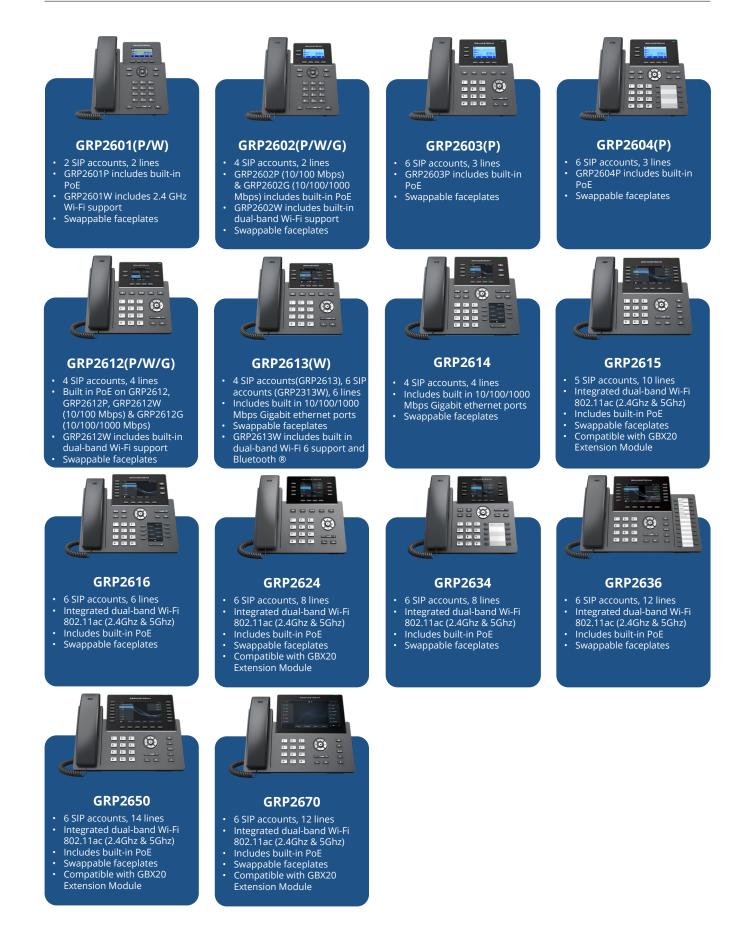

# **Unified Communications -** IP Voice & Video Phones

GRP Series Carrier-Grade IP Phones