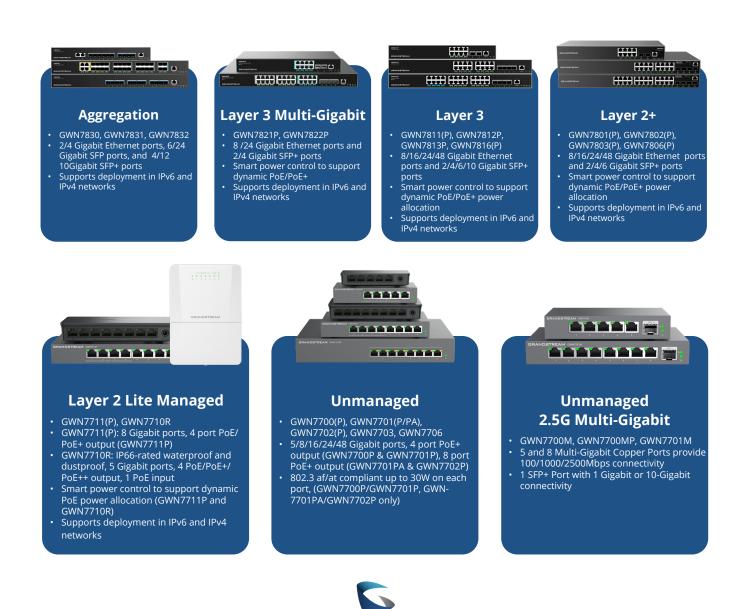

products before, during and after deployment. GDMS offers a centralized interface to provision, manage, monitor and troubleshoot Grandstream products individually or in batches, including device management, account management, device configuration, firmware upgrades, device monitoring, intelligent alarms, and statistical analysis. Visit gdms.cloud to sign up for free.



# UC + Networking Convergence







## Long-Range Weatherproof Wi-Fi Access Points



## Wi-Fi and Wired Routers





Manage up to 100 GWN Access Points



- Built-in VPN support
- 2.2Gbps NAT throughput Manage up to 100 GWN Access Points



#### **GWN7003**

- 9x Gigabit Ethernet ports
- 2x 2.5 Gigabit SFP ports
- Built-in VPN support
- 2.2Gbps NAT throughput Manage up to 150 GWN Access Points

## **Network Switches**



#### 5

# **Unified Communications -** IP Voice & Video Phones

GRP Series Carrier-Grade IP Phones





## **GXP Series IP Phones**





#### GXP2200 EXT

- 128x384 backlit LCD display
  20 per page (each module contains 2 pages, for up to 40 lines per module)
- Connect 4 modules for up to 160 contacts/extensions



- contains 2 pages, for up to 40 lines per module)
- Connect 4 modules for up to 160 contacts/extensions



## **GXV IP Video Phones**





- GHP611W)
- Includes 1x 100Mbps network port with PoE (GHP610 & GHP611)
- Swappable faceplates

- GHP621W) Includes 1x 100Mbps network port with
- PoE (GHP620 & GHP621)
- Swappable faceplates

- GHP630(W) & GHP631(W)
- GHP631W)
- Includes 1x 100Mbps network port with PoE (GHP630 & GHP631)
- 3.5 in. 480x320 color LCD screen



### Wi-Fi C