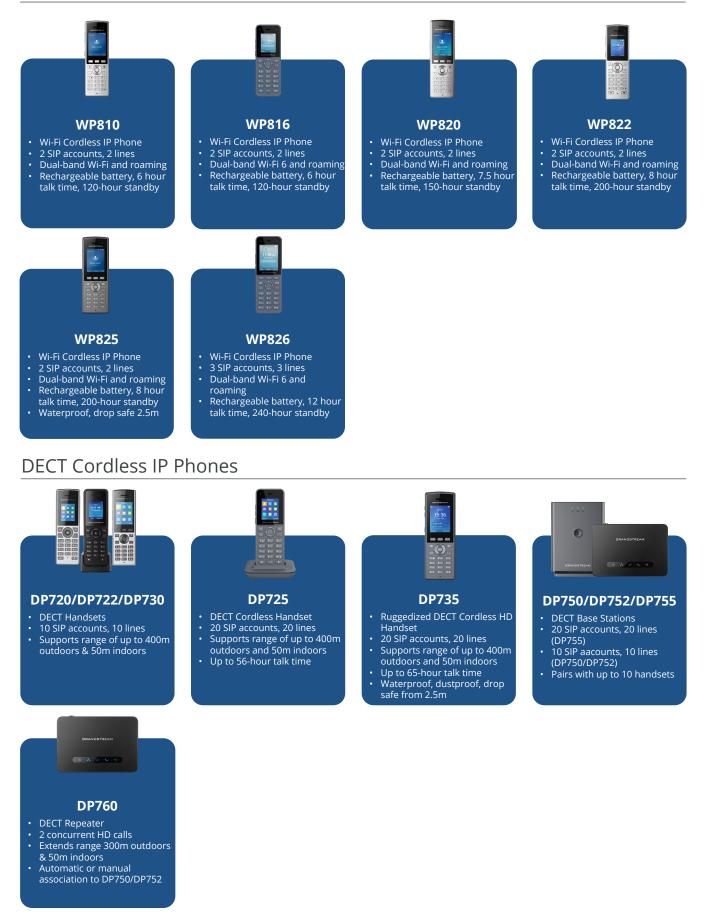

ed Communications -** IP Voice & Video Phones

GRP Series Carrier-Grade IP Phones





## **GXP Series IP Phones**





#### GXP2200 EXT

- 128x384 backlit LCD display
  20 per page (each module contains 2 pages, for up to 40 lines per module)
- Connect 4 modules for up to 160 contacts/extensions



- contains 2 pages, for up to 40 lines per module)
- Connect 4 modules for up to 160 contacts/extensions



## **GXV IP Video Phones**





- GHP611W)
- Includes 1x 100Mbps network port with PoE (GHP610 & GHP611)
- Swappable faceplates

- GHP621W) Includes 1x 100Mbps network port with
- PoE (GHP620 & GHP621)
- Swappable faceplates

- GHP630(W) & GHP631(W)
- GHP631W)
- Includes 1x 100Mbps network port with PoE (GHP630 & GHP631)
- 3.5 in. 480x320 color LCD screen



### Wi-Fi Cordless IP Phones





## **Unified Communications -** IP PBX Solutions



## UCM6300 & UCM6300A Series IP PBX

- UCM6300 Series: Supports up to 3000 users and 450 concurrent calls
- UCM6300A: Audio-only, supports up to 1500 users and 200 concurrent calls
- Automated NAT traversal with UCM RemoteConnect
- Compatible with the Wave App
- Compatible with GDMS

## CloudUCM

- Cloud PBX solution with multiple plan options that support up to 200 users and 64 concurrent calls
- Built-in Session Border Controller (SBC)
- Hosted on AWS
- Compatible with the Wave App
- Compatible with GDMS
- Visit myucm.cloud to sign up



## UCM RemoteConnect

- Cloud based NAT firewall traversal powered by AWS
- Integrated with GDMS
- Offers secure connections with remote users and SIP endpoints registered to a UCM6300 Series device