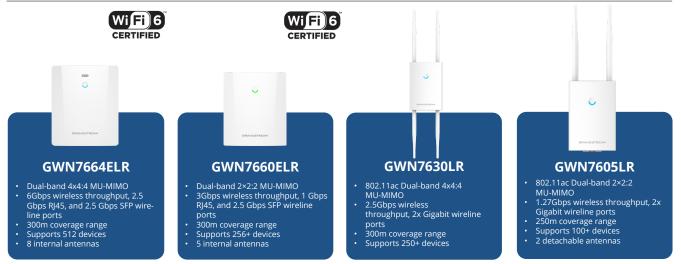

-|-----|
| IP PBX Solutions                                               | .10 |
| Business Conferencing, ATAs, Gateways, and Facility Management | .11 |



## Grandstream Device Management System

GDMS is a free zero-touch cloud provisioning and management system that provides easy-to-use enterprise-level tools to manage all Grandstream products before, during and after deployment. GDMS offers a centralized interface to provision, manage, monitor and troubleshoot Grandstream products individually or in batches, including device management, account management, device configuration, firmware upgrades, device monitoring, intelligent alarms, and statistical analysis. Visit gdms.cloud to sign up for free.



# UC + Networking Convergence







## Long-Range Weatherproof Wi-Fi Access Points



## Wi-Fi and Wired Routers





Manage up to 100 GWN Access Points



- Built-in VPN support
- 2.2Gbps NAT throughput Manage up to 100 GWN Access Points



#### **GWN7003**

- 9x Gigabit Ethernet ports
- 2x 2.5 Gigabit SFP ports
- Built-in VPN support
- 2.2Gbps NAT throughput Manage up to 150 GWN Access Points

## **Network Switches**



#### 5

# **Unified Communications -** IP Voice & Video Phones

GRP Series Carrier-Grade IP Phones





## **GXP Series IP Phones**





#### GXP2200 EXT

- 128x384 backlit LCD display
  20 per page (each module contains 2 pages, for up to 40 lines per module)
- Connect 4 modules for up to 160 contacts/extensions



- contains 2 pages, for up to 40 lines per module)
- Connect 4 modules for up to 160 contacts/extensions



## **GXV IP Video Phones**