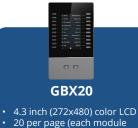

#### GXP2200 EXT

- 128x384 backlit LCD display
  20 per page (each module contains 2 pages, for up to 40 lines per module)
- Connect 4 modules for up to 160 contacts/extensions

- contains 2 pages, for up to 40 lines per module)
- Connect 4 modules for up to 160 contacts/extensions