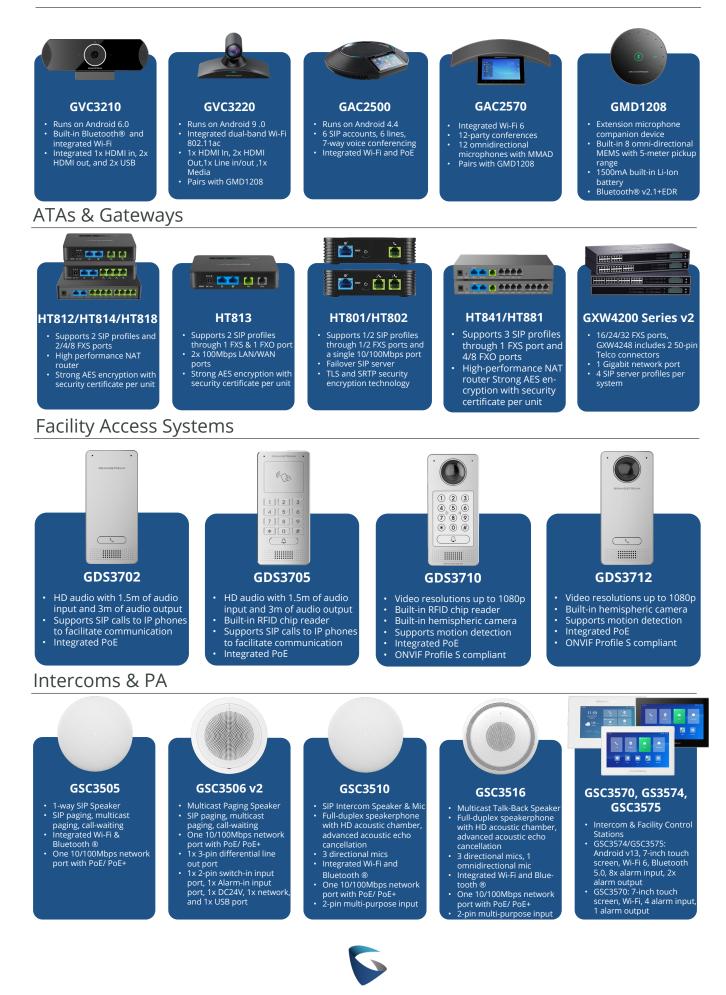

loudUCM

- Cloud PBX solution with multiple plan options that support up to 200 users and 64 concurrent calls
- Built-in Session Border Controller (SBC)
- Hosted on AWS
- Compatible with the Wave App
- Compatible with GDMS
- Visit myucm.cloud to sign up



## UCM RemoteConnect

- Cloud based NAT firewall traversal powered by AWS
- Integrated with GDMS
- Offers secure connections with remote users and SIP endpoints registered to a UCM6300 Series device



#### Wave

- Communication and collaboration app for desktop, web and mobile
- Provides private and group chat, audio and video meetings/conferences, file sharing, and more
- Supports video resolutions up to 1080p HD
- Compatible with UCM6300 Series, CloudUCM, and UCM RemoteConnect



## **Unified Communications -** Business Conferencing



# GRANDSTREAM

# www.grandstream.com



Corporate Headquarters Boston, MA, USA

### **Office Locations**

City of Industry, CA, USA Dallas, TX, USA Shenzhen, China Hangzhou, China Kuala Lumpur, Malaysia Casablanca, Morocco Valencia, Venezuela

© 2024 Grandstream Networks, Inc - All rights reserved