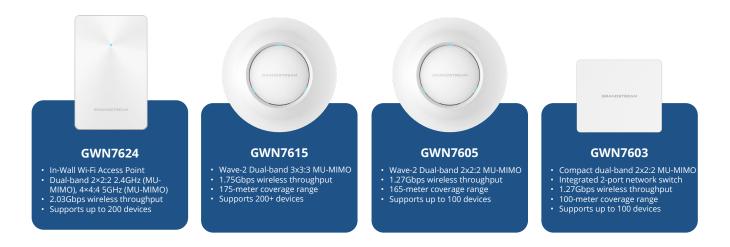

## Networking

| Indoor Wi-Fi Access Points                              | .3  |
|---------------------------------------------------------|-----|
| Long-Range Weatherproof Wi-Fi Access Points and Routers | 4   |
| Network Switches                                        | . 5 |