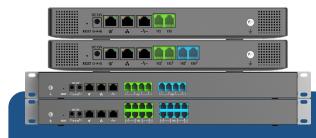

ies Carrier-Grade IP Phones





## **GXP Series IP Phones**





#### GXP2200 EXT

- 128x384 backlit LCD display
  20 per page (each module contains 2 pages, for up to 40 lines per module)
- Connect 4 modules for up to 160 contacts/extensions



- contains 2 pages, for up to 40 lines per module)
- Connect 4 modules for up to 160 contacts/extensions



## **GXV IP Video Phones**





- GHP611W)
- Includes 1x 100Mbps network port with PoE (GHP610 & GHP611)
- Swappable faceplates

- GHP621W) Includes 1x 100Mbps network port with
- PoE (GHP620 & GHP621)
- Swappable faceplates

- GHP630(W) & GHP631(W)
- GHP631W)
- Includes 1x 100Mbps network port with PoE (GHP630 & GHP631)
- 3.5 in. 480x320 color LCD screen



### Wi-Fi Cordless IP Phones





## **Unified Communications -** IP PBX Solutions



## UCM6300 & UCM6300A Series IP PBX

- UCM6300 Series: Supports up to 3000 users and 450 concurrent calls
- UCM6300A: Audio-only, supports up to 1500 users and 200 concurrent calls
- Automated NAT traversal with UCM RemoteConnect
- Compatible with the Wave App
- Compatible with GDMS

## CloudUCM

- Cloud PBX solution with multiple plan options that support up to 200 users and 64 concurrent calls
- Built-in Session Border Controller (SBC)
- Hosted on AWS
- Compatible with the Wave App
- Compatible with GDMS
- Visit myucm.cloud to sign up



## UCM RemoteConnect

- Cloud based NAT firewall traversal powered by AWS
- Integrated with GDMS
- Offers secure connections with remote users and SIP endpoints registered to a UCM6300 Series device



#### Wave

- Communication and collaboration app f