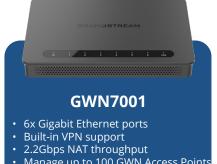

## Wi-Fi and Wired Routers

Manage up to 100 GWN Access Points

- Built-in VPN support
- 2.2Gbps NAT throughput Manage up to 100 GWN Access Points