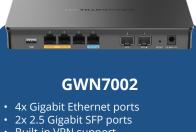

#### **GWN7003**

- 9x Gigabit Ethernet ports
- 2x 2.5 Gigabit SFP ports
- Built-in VPN support
- 2.2Gbps NAT throughput Manage up to 150 GWN Access Points