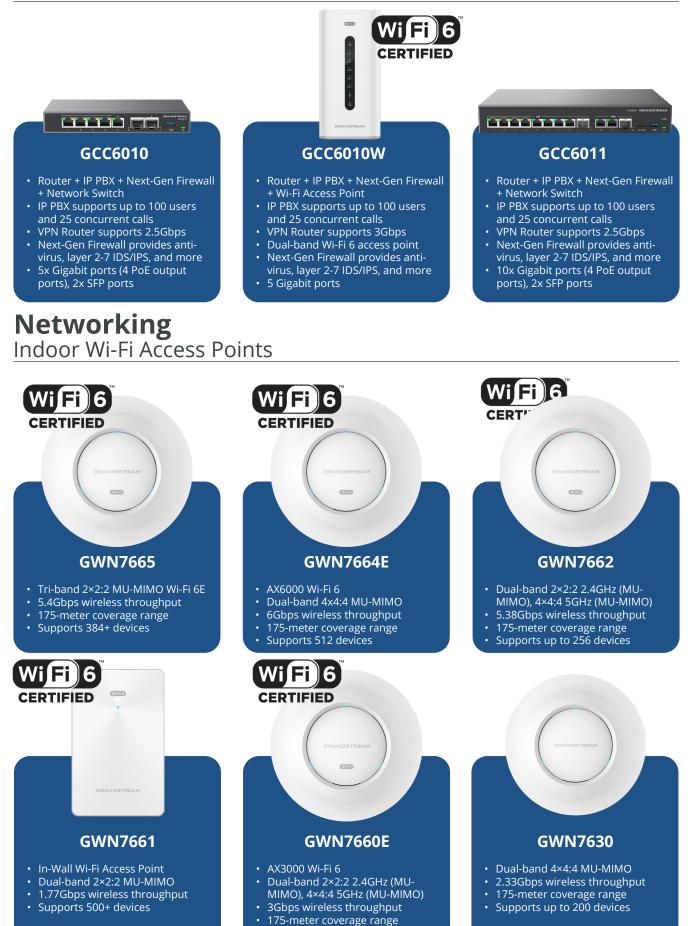

## Networking

| Indoor Wi-Fi Access Points                              | .3  |
|---------------------------------------------------------|-----|
| Long-Range Weatherproof Wi-Fi Access Points and Routers | 4   |
| Network Switches                                        | . 5 |