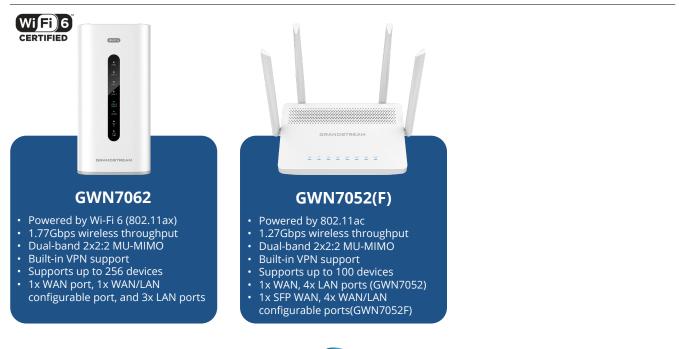

| .10 |
| Business Conferencing, ATAs, Gateways, and Facility Management | .11 |



## Grandstream Device Management System

GDMS is a free zero-touch cloud provisioning and management system that provides easy-to-use enterprise-level tools to manage all Grandstream products before, during and after deployment. GDMS offers a centralized interface to provision, manage, monitor and troubleshoot Grandstream products individually or in batches, including device management, account management, device configuration, firmware upgrades, device monitoring, intelligent alarms, and statistical analysis. Visit gdms.cloud to sign up for free.



# UC + Networking Convergence







## Long-Range Weatherproof Wi-Fi Access Points



## Wi-Fi and Wired Routers





Manage up to 100 GWN Access Points



- Built-in VPN support
- 2.2Gbps NAT throughput Manage up to 100 GWN Access Points



#### **GWN7003**

- 9x Gigabit Ethernet ports
- 2x 2.5 Gigabit SFP ports
- Built-in VPN support
- 2.2Gbps NAT throughput Manage up to 150 GWN Access Points

## **Network Switches**



#### 5

# **Unified Communications -** IP Voice & Video Phones

GRP Series Carrier-Grade IP Phones





## **GXP Series IP Phones**





#### GXP2200 EXT

- 128x384 backlit LCD display
  20 per page (each module contains 2 pages, for up to 40 lines per module)
- Connect 4 modules for up to 160 contacts/extensions



- contains 2 pages, for up to 40 lines per module)
- Connect 4 modules for up to 160 contacts/extensions



## **GXV IP Video Phones**





- GHP611W)
- Includes 1x 100Mb